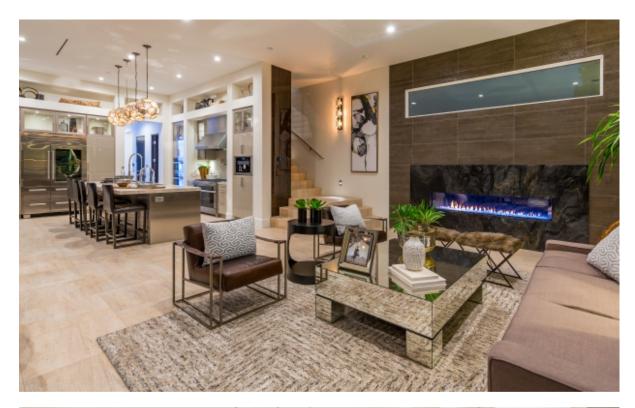

Jewel Playa Vista offers over-the-top finishes and casual, friendly floor plans evoking high-end resorts, a result more reminiscent of the eclectic luxury of Manhattan Beach rather than the austere simplicity of new construction in nearby Venice. **Brookfield Residential** is the developer and design is by **Robert Hidey Architects**, both firms with a global practice and decades of experience.

At about 4,288 square feet, residence 5900 is a 3-story, 3-bed, 3-bath, 3-half bath home with an elevator and 2-car garage; at approximately 4,500 square feet, 5904 is slightly larger, a 3-story, 5-bed, 5-bath, 2-half bath home plus a 2-car garage. Although they differ in detailing, the basics are the same—exceptional luxury finishes and appliances, a great room and kitchen on the main floor, with service areas and outdoor space. Bedrooms and a lounge/family room are on the second level with an enormous master suite (skateboarding in the master bathroom of 5900, below?)