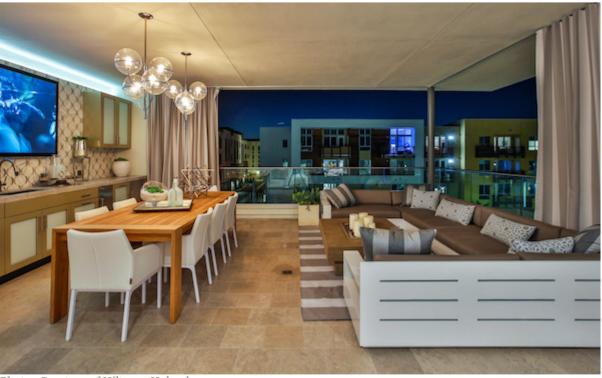

The top floor of each residence features an "Entertainer's Loft," a pair of flowing indoor and outdoor spaces with a bar (5900's at top) or kitchen in (5904, below).

Plus the glossy, lacquered "Creative Space" formerly known as your home office.

At about 4,288 square feet, residence 5900 is a 3-story, 3-bed, 3-bath, 3-half bath home with an elevator and 2-car garage; at approximately 4,500 square feet, 5904 is slightly larger, a 3-story, 5-bed, 5-bath, 2-half bath home plus a 2-car garage. Although they differ in detailing, the basics are the same—exceptional luxury finishes and appliances, a great room and kitchen on the main floor, with service areas and outdoor space. Bedrooms and a lounge/family room are on the second level with an enormous master suite (skateboarding in the master bathroom of 5900, below?)