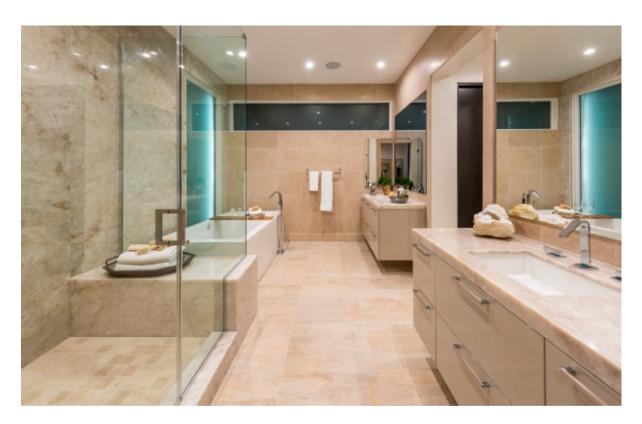

At about 4,288 square feet, residence 5900 is a 3-story, 3-bed, 3-bath, 3-half bath home with an elevator and 2-car garage; at approximately 4,500 square feet, 5904 is slightly larger, a 3-story, 5-bed, 5-bath, 2-half bath home plus a 2-car garage. Although they differ in detailing, the basics are the same—exceptional luxury finishes and appliances, a great room and kitchen on the main floor, with service areas and outdoor space. Bedrooms and a lounge/family room are on the second level with an enormous master suite (skateboarding in the master bathroom of 5900, below?)