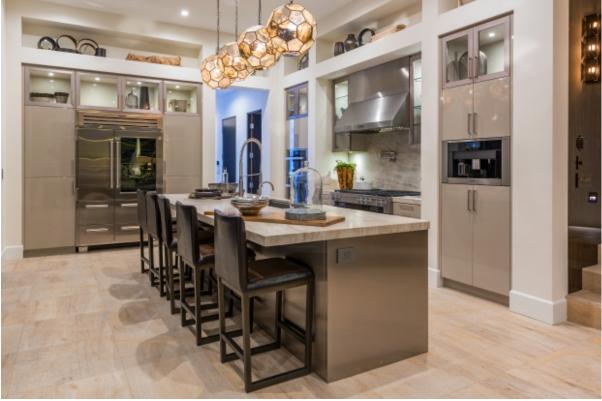

At about 4,288 square feet, residence 5900 is a 3-story, 3-bed, 3-bath, 3-half bath home with an elevator and 2-car garage; at approximately 4,500 square feet, 5904 is slightly larger, a 3-story, 5-bed, 5-bath, 2-half bath home plus a 2-car garage. Although they differ in detailing, the basics are the same—exceptional luxury finishes and appliances, a great room and kitchen on the main floor, with service areas and outdoor space. Bedrooms and a lounge/family room are on the second level with an enormous master suite (skateboarding in the master bathroom of 5900, below?)