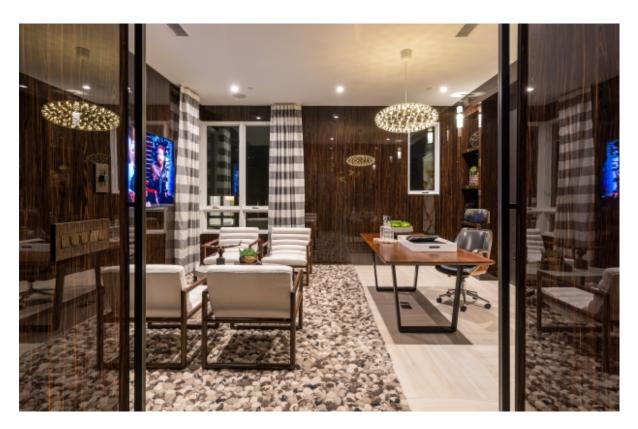

The top floor of each residence features an "Entertainer's Loft," a pair of flowing indoor and outdoor spaces with a bar (5900's at top) or kitchen in (5904, below).

Plus the glossy, lacquered "Creative Space" formerly known as your home office.