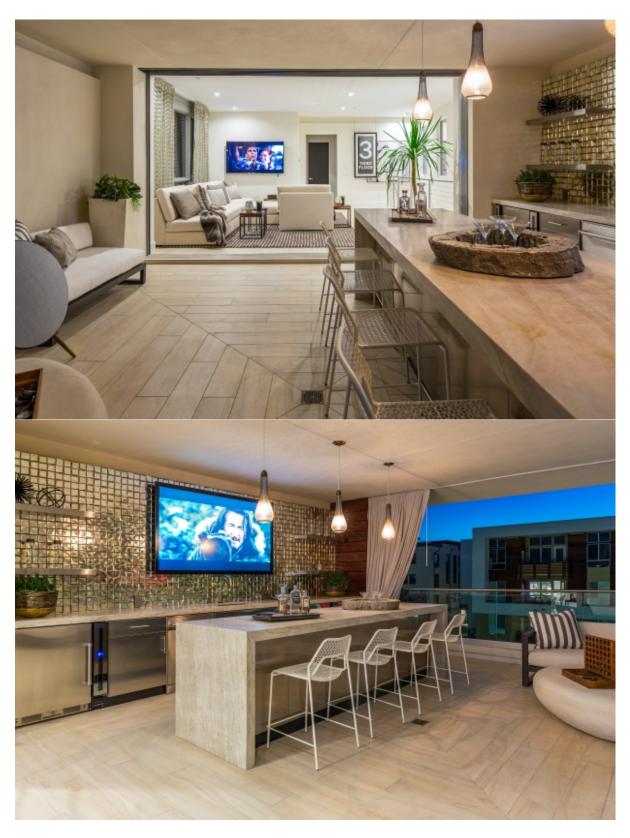

The top floor of each residence features an "Entertainer's Loft," a pair of flowing indoor and outdoor spaces with a bar (5900's at top) or kitchen in (5904, below).

Plus the glossy, lacquered "Creative Space" formerly known as your home office.

In another galaxy, this might have been a main floor bedroom, but at 5900 it's an extraordinary wine room off the dining area.

**More:** Check out **Hilton + Hyland's exceptional dedicated site** for additional images, details and floor plans. Below, outdoor media off the great room at 5904. Someone make me a Manhattan, please.